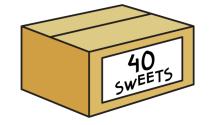

## Problems of the Day 2020

Circle all the numbers equivalent to 0.25

$$0.4 \frac{50}{100} \frac{25}{100} \frac{1}{4}$$

2 A rope measures 2.8 metres.

The rope is cut into 10 equal sized pieces.

What is the total length of 5 of these pieces?