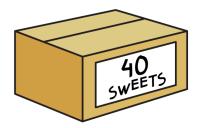

## Problems of the Day 2020

Which of these are equal to 15?

$$10 + 5$$

$$5 + 5 + 5$$

$$20 - 5$$

$$1+5$$

2 A rope measures 30 metres.

The rope is cut into 10 equal sized pieces.

What is the total length of 5 of these pieces?

3 Danny has two boxes of sweets.

He puts the sweets into smaller bags.

There are 5 in each bag.

How many bags can Danny fill using all the sweets?