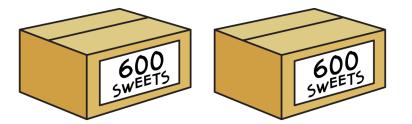

3 Sweets come in boxes of 600 Danny has two boxes of sweets.

He packs the sweets into smaller bags.

There are 21 in each bag.

How many bags can Danny fill using all the sweets?