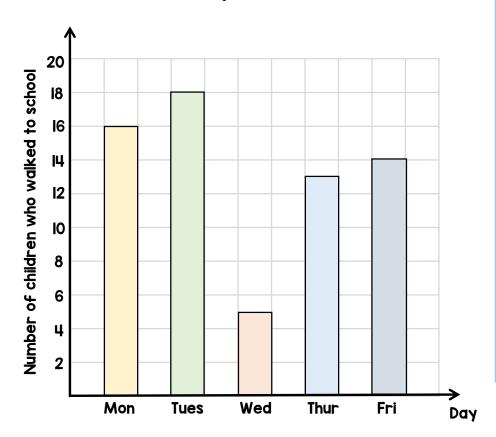

## Problems of the Day 2020

There are 25 children in a class.

The bar chart shows the number of children in the class who walk to school each day.

- (a) What percentage of the class walked to school on Thursday?
- (b) One of the days it rained.Which day do you think it was?Explain to your friend.
- 2 Order the following numbers. Start with the smallest.