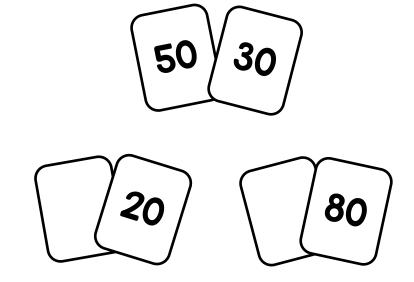

How many children did not walk to school on Tuesday?

2 These pairs of numbers all have the same total.

Work out the missing numbers?