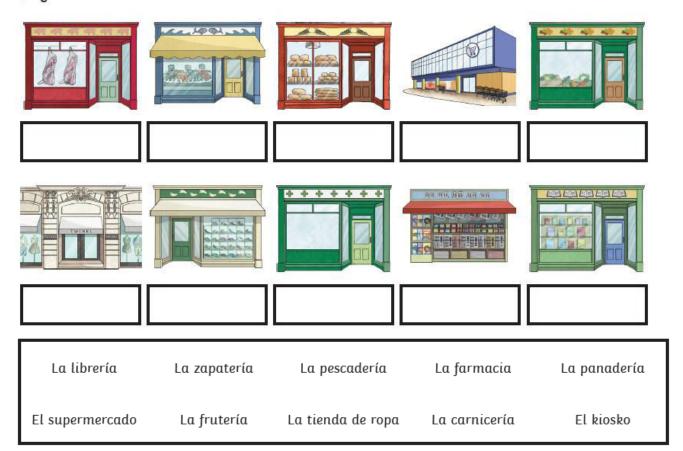

Can you find the Spanish names for these places in a Town?

Can you match the correct name to the shops?

## Las tiendas de la ciudad

1. ¿Cómo se llaman estas tiendas?