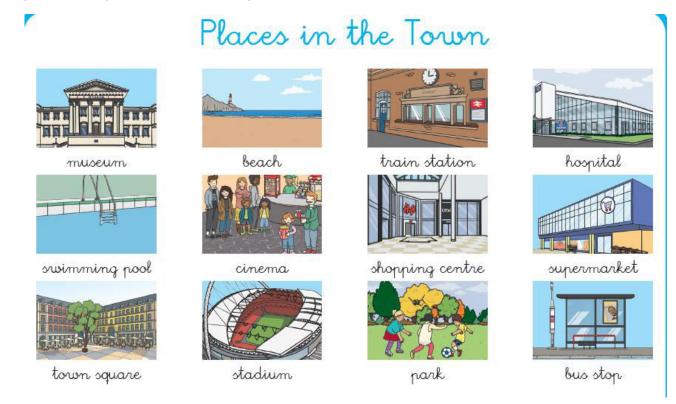

Can you find the Spanish names for these places in a Town?

Can you match the correct name to the shops?