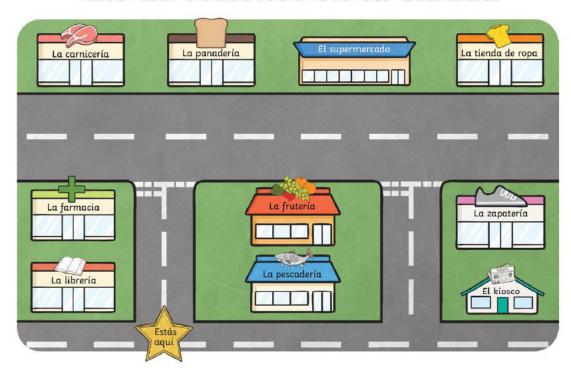

## Las direcciones en la ciudad

Can you use these directions to explain the way?

| Spanish                                 | English                            | Illustration |
|-----------------------------------------|------------------------------------|--------------|
| Sigue todo recto                        | Go straight                        |              |
| Gira a la derecha                       | Turn right                         |              |
| Gira a la izquierda                     | Turn left                          | 9            |
| Toma la primera calle a la<br>derecha   | Take the first street on the right |              |
| Toma la segunda calle a la<br>izquierda | Take the second street on the left |              |
| Está al final de la calle               | It is at the end of the street     |              |
| Está a la derecha                       | It is on the right                 |              |
| Está a la izquierda                     | It is on the left                  |              |