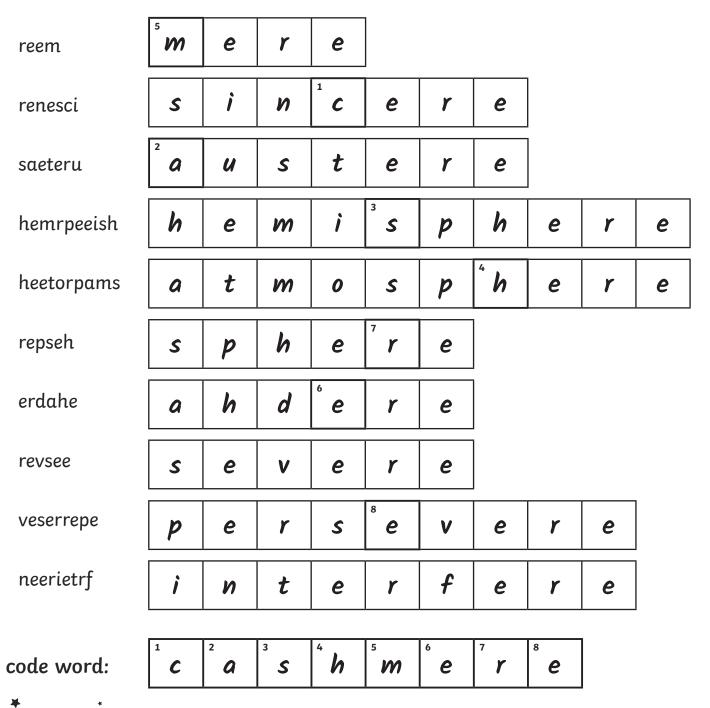

| reem                                                  | 5 |   |   |   |   |   |   |   |   |  |
|-------------------------------------------------------|---|---|---|---|---|---|---|---|---|--|
| renesci                                               |   |   |   | 1 |   |   |   |   |   |  |
| saeteru                                               | 2 |   |   | - |   |   |   |   |   |  |
| hemrpeeish                                            |   |   |   |   | 3 |   |   |   |   |  |
| heetorpams                                            |   |   |   |   |   |   | 4 |   |   |  |
| repseh                                                |   |   |   |   | 7 |   |   |   |   |  |
| erdahe                                                |   |   |   | 6 |   |   |   |   |   |  |
| revsee                                                |   |   |   |   |   |   |   |   |   |  |
| veserrepe                                             |   |   |   |   | 8 |   |   |   |   |  |
| neerietrf                                             |   |   |   |   |   |   |   |   |   |  |
| code word:                                            | 1 | 2 | 3 | 4 | 5 | 6 | 7 | 8 | 7 |  |
| allenge Task ** ave you worked out fronted adverbial? |   |   |   |   |   |   |   |   |   |  |

## Code Word Jumple Puzzle Answers

Unscramble each of the clue words (they are all this week's spelling words!)

Copy the letters in the numbered cells to the other cells with the same number in the code word. If you complete the puzzle correctly, the code word should make another word with the same spelling pattern from this week.