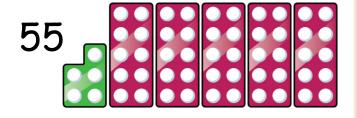

# To say these numbers should I count in 2s, 5s, or 10s?

15

2s or 10s

40

55 5s