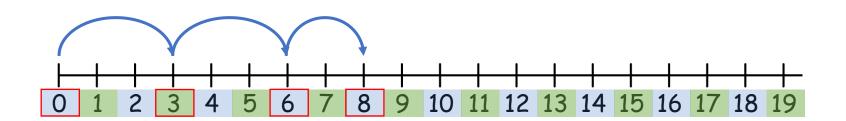

#### COUNT IN 3s

### LET'S LEARN

|    |    |          |    |    |    | )  |    |    | )  |
|----|----|----------|----|----|----|----|----|----|----|
| 1  | 2  |          | 4  | 5  |    | 7  | 8  |    | 10 |
| 11 |    | 13       | 14 |    | 16 | 17 |    | 19 | 20 |
|    | 22 | 23       |    | 25 | 26 |    | 28 | 29 |    |
| 31 | 32 | <b>)</b> | 34 | 35 |    | 37 | 38 |    | 40 |
| 41 | ×  | 43       | 44 |    | 46 | 47 |    | 49 | 50 |