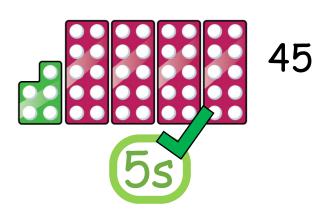

# To say these numbers should I count in 2s, 5s, or 10s?

15

2s or 10s

40

55 5s