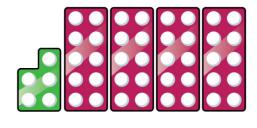

# To say these numbers should I count in 2s, 5s, or 10s?

# To say these numbers should I count in 2s, 5s, or 10s?

15

2s or 10s

40

55 5s