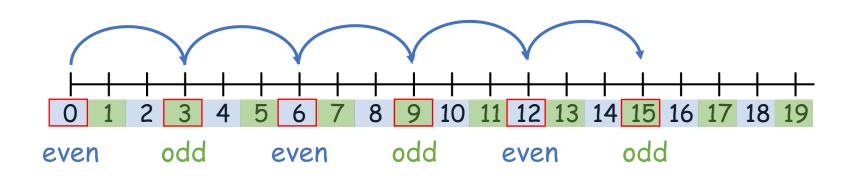

#### YOUR TURN

Have a go at questions 1 - 3 on the worksheet

White Rose Maths

0 even3 odd6 even9 odd12 even

15 odd

Have a think

Have a think

| 1  | 2  | 3  | 4  | 5  | 6  | 7  | 8  | 9  | 10 |
|----|----|----|----|----|----|----|----|----|----|
| 11 | 12 | 13 | 14 | 15 | 16 | 17 | 18 | 19 | 20 |
| 21 | 22 | 23 | 24 | 25 | 26 | 27 | 28 | 29 | 30 |
| 1  | 2  | 3  | 4  | 5  | 6  | 7  | 8  | 9  | 10 |
| 11 | 12 | 13 | 14 | 15 | 16 | 17 | 18 | 19 | 20 |
| 21 | 22 | 23 | 24 | 25 | 26 | 27 | 28 | 29 | 30 |
| 1  | 2  | 3  | 4  | 5  | 6  | 7  | 8  | 9  | 10 |
| 11 | 12 | 13 | 14 | 15 | 16 | 17 | 18 | 19 | 20 |
| 21 | 22 | 23 | 24 | 25 | 26 | 27 | 28 | 29 | 30 |