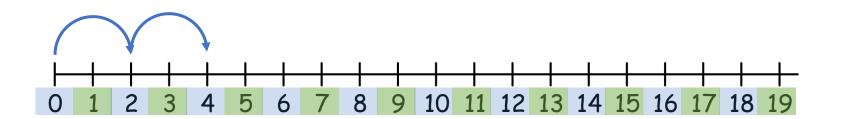

#### COUNT IN 3s

### LET'S LEARN

|    |    |          |    |    |    | )  |    |    | )  |
|----|----|----------|----|----|----|----|----|----|----|
| 1  | 2  |          | 4  | 5  |    | 7  | 8  |    | 10 |
| 11 |    | 13       | 14 |    | 16 | 17 |    | 19 | 20 |
|    | 22 | 23       |    | 25 | 26 |    | 28 | 29 |    |
| 31 | 32 | <b>)</b> | 34 | 35 |    | 37 | 38 |    | 40 |
| 41 | ×  | 43       | 44 |    | 46 | 47 |    | 49 | 50 |