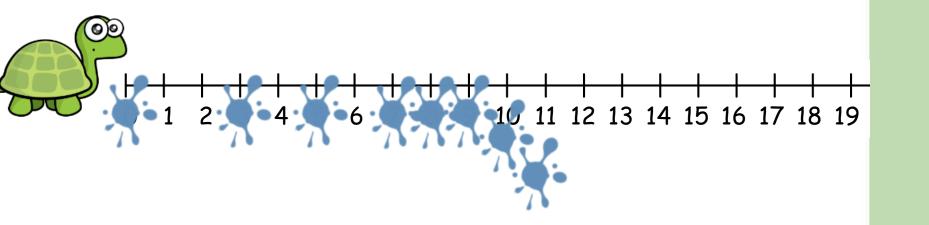

#### COUNT IN 3s



### GET READY





# To say these numbers should I count in 2s, 5s, or 10s?











# To say these numbers should I count in 2s, 5s, or 10s?



15

2s or 10s

40



55 5s

### LET'S LEARN























|    |    |          |    |    |    | )  |    |    | )  |
|----|----|----------|----|----|----|----|----|----|----|
| 1  | 2  |          | 4  | 5  |    | 7  | 8  |    | 10 |
| 11 |    | 13       | 14 |    | 16 | 17 |    | 19 | 20 |
|    | 22 | 23       |    | 25 | 26 |    | 28 | 29 |    |
| 31 | 32 | <b>)</b> | 34 | 35 |    | 37 | 38 |    | 40 |
| 41 | ×  | 43       | 44 |    | 46 | 47 |    | 49 | 50 |

Have a think

#### YOUR TURN

Have a go at questions 1 - 3 on the worksheet





White Rose Maths

0 even3 odd6 even9 odd12 even

15 odd





Have a think









Have a think













| 1  | 2  | 3  | 4  | 5  | 6  | 7  | 8  | 9  | 10 |
|----|----|----|----|----|----|----|----|----|----|
| 11 | 12 | 13 | 14 | 15 | 16 | 17 | 18 | 19 | 20 |
| 21 | 22 | 23 | 24 | 25 | 26 | 2