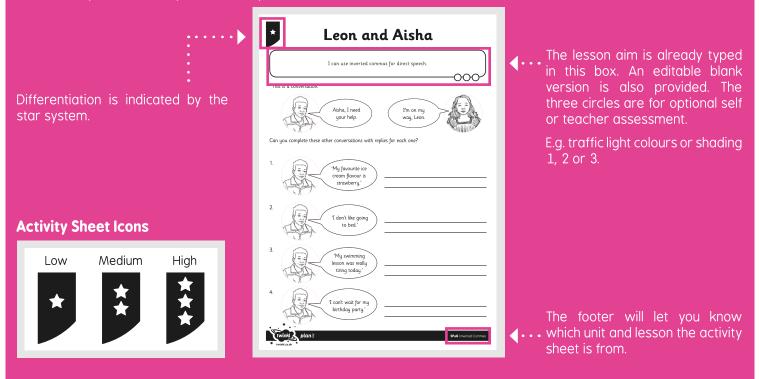

**Slide Three:** Contents slide that links directly to each section of the presentation.

Slide titles in the lesson presentation correspond with the bold titles in the learning sequence in the lesson plan. You'll find the corresponding icon in the top right-hand corner. There is a key to the icons at the bottom of the page.

### **Our Activity Sheets**

Our activity sheets are provided in .pdf format and .doc format.