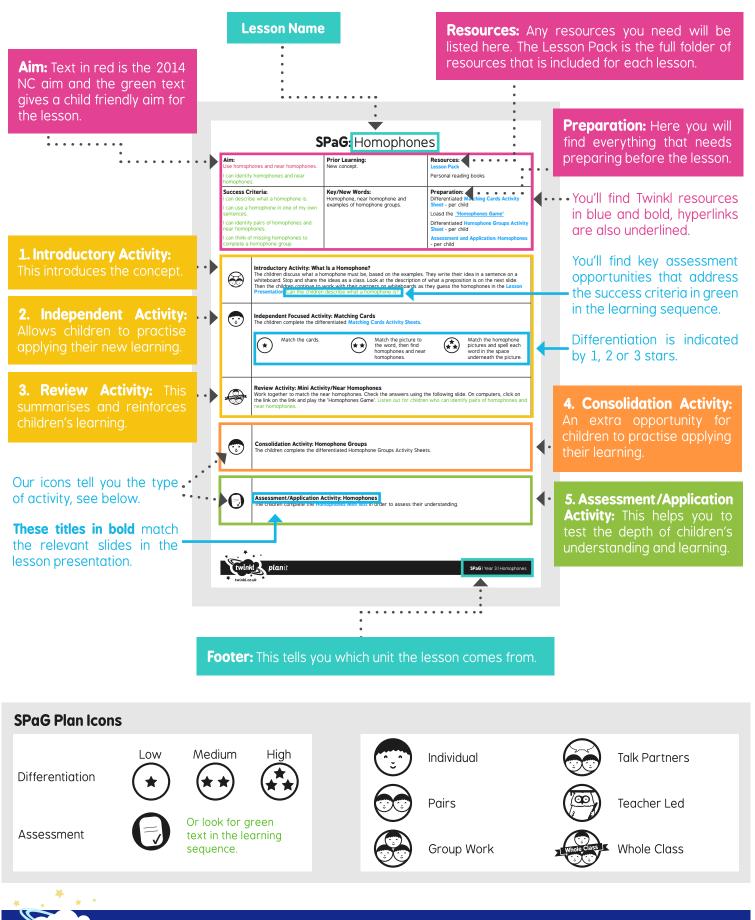

### Each SPaG Lesson Plan Consists of 5 Sections

**plan**it

twînkl j

The first three sections, **Introductory Activity**, **Independent Focused Activity** and **Review Activity** function either together as a complete lesson plan, or as stand-alone learning activities for small group intervention or morning work.

Two additional activities, the **Consolidation Activity** and **Assessment/Application Activity**, have also been added for extra exploration of the learning aim.

# What Goes into a SPaG Plan?

**plan**it

Each lesson pack contains a lesson plan as a pdf document. Text can be copied from the plan to your own lesson planning format. Our SPaG lessons are split into five different sections to offer maximum flexibility to suit your needs.

Each presentation has the same 3 slides at the beginning;

**Slide One:** PlanIt title slide with the subject and the unit title. The footer of the slide will match the lesson plan.

**plan**it

Inverted Commas

**Slide Two:** Child-friendly title slide. You might choose to start your lesson with this slide.

| Ir | overted Commas                                        |       |
|----|-------------------------------------------------------|-------|
|    | Introductory Activity<br>Independent Focused Activity | fre . |
|    | Review Activity<br>Consolidation Activity             |       |
|    | Assessment/Application Activity                       |       |
|    |                                                       |       |

**Slide Three:** Contents slide that links directly to each section of the presentation.

Slide titles in the lesson presentation correspond with the bold titles in the learning sequence in the lesson plan. You'll find the corresponding icon in the top right-hand corner. There is a key to the icons at the bottom of the page.

<section-header><section-header><section-header><section-header><section-header><section-header><section-header><section-header><section-header><section-header><section-header>

Every presentation will start and finish with the success criteria slide to help facilitate the children's assessment.