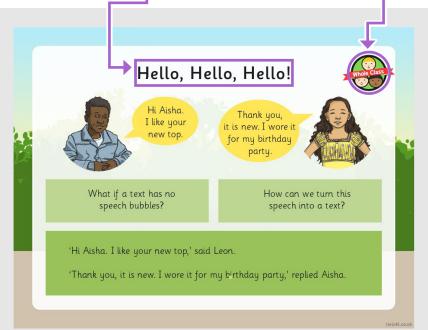

**Slide Two:** Child-friendly title slide. You might choose to start your lesson with this slide.

| Ir | overted Commas                                        |       |
|----|-------------------------------------------------------|-------|
|    | Introductory Activity<br>Independent Focused Activity | fre . |
|    | Review Activity<br>Consolidation Activity             |       |
|    | Assessment/Application Activity                       |       |
|    |                                                       |       |