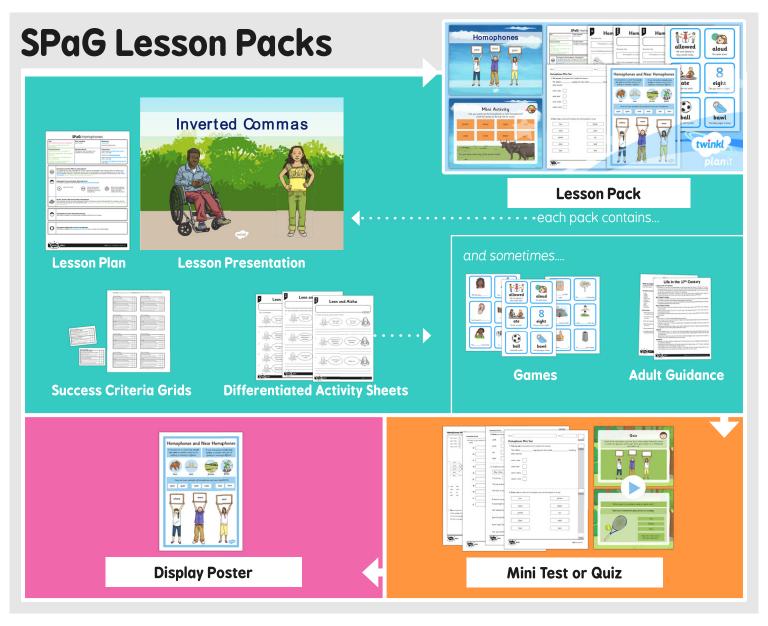

### **Welcome to Twinkl Planlt**

Spelling, Punctuation and Grammar (SPaG)

Our scheme of work for the 2014 National Curriculum for Spelling, Punctuation and Grammar.

To help you save time we have put together complete lesson packs for the 2014 curriculum. These packs have been developed by teachers and designed by our creative team to provide you with everything you need to teach the spelling, punctuation and grammar objectives in one handy download.

Each lesson pack includes a detailed lesson plan, a lesson presentation, creative differentiated lesson activities and an assessment activity. A handy poster is also included for display purposes.

This overview is your guide and should cover any questions you have. If there is something you need help with then please don't hesitate to **get in touch.** 

# What Goes into a SPaG Plan?

**plan**it

Each lesson pack contains a lesson plan as a pdf document. Text can be copied from the plan to your own lesson planning format. Our SPaG lessons are split into five different sections to offer maximum flexibility to suit your needs.

## What Goes into a SPaG Presentation?

Each lesson pack has a lesson presentation, available as a PowerPoint or interactive whiteboard file. The presentation frames the learning sequence, providing information, posing questions and setting tasks.

### **Our Activity Sheets**

Our activity sheets are provided in .pdf format and .doc format.

# What is SPaG Adult Guidance?

Adult guidance provides teachers with background knowledge and information to assist with the lesson. The type of guidance in the pack will depend on the lesson content.

|                                         | and the state and Company                                                                                                                                                                                                                                                                                                                                                                                                                                                                                                                                                                                                                                                                                                                                                                                                                                                                                                                                                                                                                                                                                                                                                                                                                                                                                                                                                                                                                                                                                                                                                                                                                                                                                                                                                                                                                                                                                                                                                                                                                                                                                                           |
|-----------------------------------------|-------------------------------------------------------------------------------------------------------------------------------------------------------------------------------------------------------------------------------------------------------------------------------------------------------------------------------------------------------------------------------------------------------------------------------------------------------------------------------------------------------------------------------------------------------------------------------------------------------------------------------------------------------------------------------------------------------------------------------------------------------------------------------------------------------------------------------------------------------------------------------------------------------------------------------------------------------------------------------------------------------------------------------------------------------------------------------------------------------------------------------------------------------------------------------------------------------------------------------------------------------------------------------------------------------------------------------------------------------------------------------------------------------------------------------------------------------------------------------------------------------------------------------------------------------------------------------------------------------------------------------------------------------------------------------------------------------------------------------------------------------------------------------------------------------------------------------------------------------------------------------------------------------------------------------------------------------------------------------------------------------------------------------------------------------------------------------------------------------------------------------------|
|                                         | Life in the 17th Century                                                                                                                                                                                                                                                                                                                                                                                                                                                                                                                                                                                                                                                                                                                                                                                                                                                                                                                                                                                                                                                                                                                                                                                                                                                                                                                                                                                                                                                                                                                                                                                                                                                                                                                                                                                                                                                                                                                                                                                                                                                                                                            |
| How to make                             | London in the 12 <sup>th</sup> Century                                                                                                                                                                                                                                                                                                                                                                                                                                                                                                                                                                                                                                                                                                                                                                                                                                                                                                                                                                                                                                                                                                                                                                                                                                                                                                                                                                                                                                                                                                                                                                                                                                                                                                                                                                                                                                                                                                                                                                                                                                                                                              |
| coped periods                           | who the early 37% century, it is people began to built house along the Thames in the late 17° centur                                                                                                                                                                                                                                                                                                                                                                                                                                                                                                                                                                                                                                                                                                                                                                                                                                                                                                                                                                                                                                                                                                                                                                                                                                                                                                                                                                                                                                                                                                                                                                                                                                                                                                                                                                                                                                                                                                                                                                                                                                |
| To make an increa                       |                                                                                                                                                                                                                                                                                                                                                                                                                                                                                                                                                                                                                                                                                                                                                                                                                                                                                                                                                                                                                                                                                                                                                                                                                                                                                                                                                                                                                                                                                                                                                                                                                                                                                                                                                                                                                                                                                                                                                                                                                                                                                                                                     |
| 1.00                                    | at sight there was little light which made it very dargerity.<br>whereas waked that one smeat to another to get arough this people travelled by load along th                                                                                                                                                                                                                                                                                                                                                                                                                                                                                                                                                                                                                                                                                                                                                                                                                                                                                                                                                                                                                                                                                                                                                                                                                                                                                                                                                                                                                                                                                                                                                                                                                                                                                                                                                                                                                                                                                                                                                                       |
|                                         | <ul> <li>Analysis walked that one same to another to get arout. Not people traveled by load along to<br/>Traves, Rohawage and Next along - drawn carriage calif a Noticene N. pel alound.</li> </ul>                                                                                                                                                                                                                                                                                                                                                                                                                                                                                                                                                                                                                                                                                                                                                                                                                                                                                                                                                                                                                                                                                                                                                                                                                                                                                                                                                                                                                                                                                                                                                                                                                                                                                                                                                                                                                                                                                                                                |
| Lalison                                 |                                                                                                                                                                                                                                                                                                                                                                                                                                                                                                                                                                                                                                                                                                                                                                                                                                                                                                                                                                                                                                                                                                                                                                                                                                                                                                                                                                                                                                                                                                                                                                                                                                                                                                                                                                                                                                                                                                                                                                                                                                                                                                                                     |
| Proteits line                           | Rich People's Homes<br>+3 the early 1 <sup>th</sup> century the funiture was heavy plan and doub, made of early Uniground through a                                                                                                                                                                                                                                                                                                                                                                                                                                                                                                                                                                                                                                                                                                                                                                                                                                                                                                                                                                                                                                                                                                                                                                                                                                                                                                                                                                                                                                                                                                                                                                                                                                                                                                                                                                                                                                                                                                                                                                                                 |
|                                         |                                                                                                                                                                                                                                                                                                                                                                                                                                                                                                                                                                                                                                                                                                                                                                                                                                                                                                                                                                                                                                                                                                                                                                                                                                                                                                                                                                                                                                                                                                                                                                                                                                                                                                                                                                                                                                                                                                                                                                                                                                                                                                                                     |
| One Road                                | whithe risk 1.Promary chest altitioners, gravitation dock and totol convergences and man                                                                                                                                                                                                                                                                                                                                                                                                                                                                                                                                                                                                                                                                                                                                                                                                                                                                                                                                                                                                                                                                                                                                                                                                                                                                                                                                                                                                                                                                                                                                                                                                                                                                                                                                                                                                                                                                                                                                                                                                                                            |
| a land                                  | rich pergis had these liens in their hones.                                                                                                                                                                                                                                                                                                                                                                                                                                                                                                                                                                                                                                                                                                                                                                                                                                                                                                                                                                                                                                                                                                                                                                                                                                                                                                                                                                                                                                                                                                                                                                                                                                                                                                                                                                                                                                                                                                                                                                                                                                                                                         |
| · Sciences                              | Poer People's Homes                                                                                                                                                                                                                                                                                                                                                                                                                                                                                                                                                                                                                                                                                                                                                                                                                                                                                                                                                                                                                                                                                                                                                                                                                                                                                                                                                                                                                                                                                                                                                                                                                                                                                                                                                                                                                                                                                                                                                                                                                                                                                                                 |
| <ul> <li>Technoli</li> </ul>            | which a 12 <sup>th</sup> century, many peer people's houses in Landar were made of wood. They were sharphy cold and form                                                                                                                                                                                                                                                                                                                                                                                                                                                                                                                                                                                                                                                                                                                                                                                                                                                                                                                                                                                                                                                                                                                                                                                                                                                                                                                                                                                                                                                                                                                                                                                                                                                                                                                                                                                                                                                                                                                                                                                                            |
| Instructions:                           | sold and damp.                                                                                                                                                                                                                                                                                                                                                                                                                                                                                                                                                                                                                                                                                                                                                                                                                                                                                                                                                                                                                                                                                                                                                                                                                                                                                                                                                                                                                                                                                                                                                                                                                                                                                                                                                                                                                                                                                                                                                                                                                                                                                                                      |
| Little and and                          |                                                                                                                                                                                                                                                                                                                                                                                                                                                                                                                                                                                                                                                                                                                                                                                                                                                                                                                                                                                                                                                                                                                                                                                                                                                                                                                                                                                                                                                                                                                                                                                                                                                                                                                                                                                                                                                                                                                                                                                                                                                                                                                                     |
| The water into the                      | •Nor people dontrase wedawazel ine very extribute. Promary Treynade Brwith Iner scale<br>Interest al.                                                                                                                                                                                                                                                                                                                                                                                                                                                                                                                                                                                                                                                                                                                                                                                                                                                                                                                                                                                                                                                                                                                                                                                                                                                                                                                                                                                                                                                                                                                                                                                                                                                                                                                                                                                                                                                                                                                                                                                                                               |
| 2. To the sector day                    | fund                                                                                                                                                                                                                                                                                                                                                                                                                                                                                                                                                                                                                                                                                                                                                                                                                                                                                                                                                                                                                                                                                                                                                                                                                                                                                                                                                                                                                                                                                                                                                                                                                                                                                                                                                                                                                                                                                                                                                                                                                                                                                                                                |
| owings                                  | +1) the early 12° century, perpertanger earling with form.                                                                                                                                                                                                                                                                                                                                                                                                                                                                                                                                                                                                                                                                                                                                                                                                                                                                                                                                                                                                                                                                                                                                                                                                                                                                                                                                                                                                                                                                                                                                                                                                                                                                                                                                                                                                                                                                                                                                                                                                                                                                          |
| 3 here the surray                       | <ul> <li>Non-took for the risk were installed to (specifical) approaches and/or area within division<br/>as no college within the risk.</li> </ul>                                                                                                                                                                                                                                                                                                                                                                                                                                                                                                                                                                                                                                                                                                                                                                                                                                                                                                                                                                                                                                                                                                                                                                                                                                                                                                                                                                                                                                                                                                                                                                                                                                                                                                                                                                                                                                                                                                                                                                                  |
|                                         | <ul> <li>A set of the profession of the set of the</li></ul> |
| 4 Selectre balloon-out<br>off the cost  |                                                                                                                                                                                                                                                                                                                                                                                                                                                                                                                                                                                                                                                                                                                                                                                                                                                                                                                                                                                                                                                                                                                                                                                                                                                                                                                                                                                                                                                                                                                                                                                                                                                                                                                                                                                                                                                                                                                                                                                                                                                                                                                                     |
|                                         | - Municipa Cases families, and pottage, a streew made the tooley (214) in water 16 males portidge and adde                                                                                                                                                                                                                                                                                                                                                                                                                                                                                                                                                                                                                                                                                                                                                                                                                                                                                                                                                                                                                                                                                                                                                                                                                                                                                                                                                                                                                                                                                                                                                                                                                                                                                                                                                                                                                                                                                                                                                                                                                          |
| L Ouing a loss toward to                | in vegetables. How weathy people added mean in the                                                                                                                                                                                                                                                                                                                                                                                                                                                                                                                                                                                                                                                                                                                                                                                                                                                                                                                                                                                                                                                                                                                                                                                                                                                                                                                                                                                                                                                                                                                                                                                                                                                                                                                                                                                                                                                                                                                                                                                                                                                                                  |
| 4 Mar                                   | Cushes                                                                                                                                                                                                                                                                                                                                                                                                                                                                                                                                                                                                                                                                                                                                                                                                                                                                                                                                                                                                                                                                                                                                                                                                                                                                                                                                                                                                                                                                                                                                                                                                                                                                                                                                                                                                                                                                                                                                                                                                                                                                                                                              |
| coberg mays above                       | standard calant caledrafts. They also work stockings and yors, man professed to keep their har to and sufficiently.                                                                                                                                                                                                                                                                                                                                                                                                                                                                                                                                                                                                                                                                                                                                                                                                                                                                                                                                                                                                                                                                                                                                                                                                                                                                                                                                                                                                                                                                                                                                                                                                                                                                                                                                                                                                                                                                                                                                                                                                                 |
|                                         | v Burner work Transport wood a day their dresses safed fridangess, their dresses same in two per                                                                                                                                                                                                                                                                                                                                                                                                                                                                                                                                                                                                                                                                                                                                                                                                                                                                                                                                                                                                                                                                                                                                                                                                                                                                                                                                                                                                                                                                                                                                                                                                                                                                                                                                                                                                                                                                                                                                                                                                                                    |
|                                         | adodue and a set's Sometimes they work two items.                                                                                                                                                                                                                                                                                                                                                                                                                                                                                                                                                                                                                                                                                                                                                                                                                                                                                                                                                                                                                                                                                                                                                                                                                                                                                                                                                                                                                                                                                                                                                                                                                                                                                                                                                                                                                                                                                                                                                                                                                                                                                   |
|                                         | Medicine<br>schertwise 17 comproductor support or formal definition as that involves a therein a state                                                                                                                                                                                                                                                                                                                                                                                                                                                                                                                                                                                                                                                                                                                                                                                                                                                                                                                                                                                                                                                                                                                                                                                                                                                                                                                                                                                                                                                                                                                                                                                                                                                                                                                                                                                                                                                                                                                                                                                                                              |
|                                         | <ul> <li>Sympte 12 complete support performed designs to tooledge share and re-<br/>and readings remain</li> </ul>                                                                                                                                                                                                                                                                                                                                                                                                                                                                                                                                                                                                                                                                                                                                                                                                                                                                                                                                                                                                                                                                                                                                                                                                                                                                                                                                                                                                                                                                                                                                                                                                                                                                                                                                                                                                                                                                                                                                                                                                                  |
|                                         | a factorial reprints<br>a factorial summing the file Owned and ether). Across Sums the 17 century, method                                                                                                                                                                                                                                                                                                                                                                                                                                                                                                                                                                                                                                                                                                                                                                                                                                                                                                                                                                                                                                                                                                                                                                                                                                                                                                                                                                                                                                                                                                                                                                                                                                                                                                                                                                                                                                                                                                                                                                                                                           |
|                                         | denid fugiene. Trese were provide amongol the rich.                                                                                                                                                                                                                                                                                                                                                                                                                                                                                                                                                                                                                                                                                                                                                                                                                                                                                                                                                                                                                                                                                                                                                                                                                                                                                                                                                                                                                                                                                                                                                                                                                                                                                                                                                                                                                                                                                                                                                                                                                                                                                 |
|                                         | <ul> <li>The plagar brake call three times in Cardon in the 180s, and was carried by fless large on the<br/>Largest events of the large callede times therein 1 cards from a face to card 1.</li> </ul>                                                                                                                                                                                                                                                                                                                                                                                                                                                                                                                                                                                                                                                                                                                                                                                                                                                                                                                                                                                                                                                                                                                                                                                                                                                                                                                                                                                                                                                                                                                                                                                                                                                                                                                                                                                                                                                                                                                             |
| and | Characterized in a survey or server week of the part of the second server week of the part of the second server week of the part of the second server week of the second second server were server w      |
| (seller) afan?                          |                                                                                                                                                                                                                                                                                                                                                                                                                                                                                                                                                                                                                                                                                                                                                                                                                                                                                                                                                                                                                                                                                                                                                                                                                                                                                                                                                                                                                                                                                                                                                                                                                                                                                                                                                                                                                                                                                                                                                                                                                                                                                                                                     |
|                                         |                                                                                                                                                                                                                                                                                                                                                                                                                                                                                                                                                                                                                                                                                                                                                                                                                                                                                                                                                                                                                                                                                                                                                                                                                                                                                                                                                                                                                                                                                                                                                                                                                                                                                                                                                                                                                                                                                                                                                                                                                                                                                                                                     |

### **SPaG Assessment**

**inkl** 

In addition to the lesson plan, presentation and activity sheets, all Planit SPaG lesson packs will contain success criteria grids for easy assessment. The Application and Assessment Activity provides a test for years two to six, whilst year one packs include a guiz or game. Application activities add an opportunity for children to demonstrate their newly acquired SPaG skills.