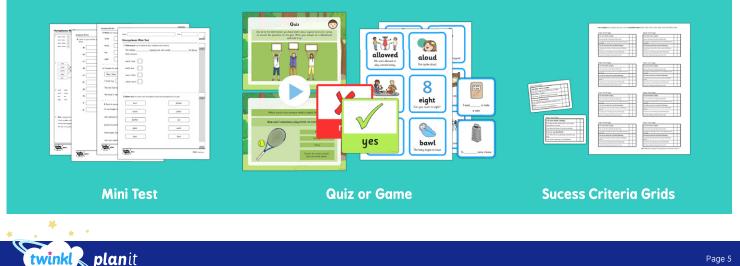

### **SPaG Assessment**

**inkl** 

In addition to the lesson plan, presentation and activity sheets, all Planit SPaG lesson packs will contain success criteria grids for easy assessment. The Application and Assessment Activity provides a test for years two to six, whilst year one packs include a guiz or game. Application activities add an opportunity for children to demonstrate their newly acquired SPaG skills.