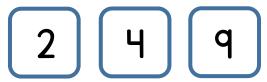

Complete the missing numbers.

Here are some digit cards.

Max uses the cards to make a 3 digit number. Write down all the numbers between 250 and 550 Max can make.

294 429

492. All 3 numbers for 2 marks.

2 correct numbers for I mark.