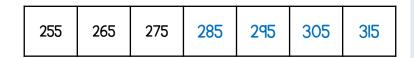

Complete the missing numbers.

Here are some digit cards.

Max uses the cards to make a 3 digit number. Write down all the numbers between 250 and 550 Max can make.

294 429

492. All 3 numbers for 2 marks.

2 correct numbers for I mark.