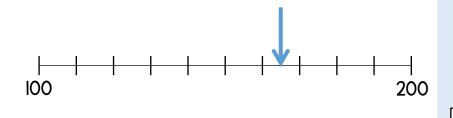

619 What is 100 less than 719?

107 What is 10 more than 97?

195 What is 10 less than 205?

I mark per correct answer.

What number is the arrow pointing to?

How many tens are there in 500?

Circle how confident you feel with place value.