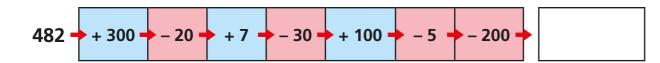

- Complete the sentences.
  - a) 500 more than 238 is equal to
  - **b)** 528 is more than 228
  - c) 727 is less than 729
  - **d)** 64 is less than 364
  - **e)** 429 is 20 more than
  - f) 429 is 20 less than
- Here is a number machine.

a) If 476 goes into the machine, what number comes out?

b) If 476 comes out of the machine, what number went in?

| How did you work this out? |  |
|----------------------------|--|
|                            |  |