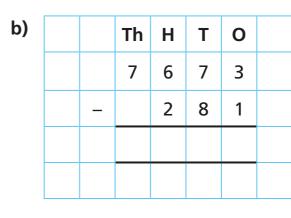

| b) |   | Th | Н | Т | 0 |  |
|----|---|----|---|---|---|--|
|    |   | 7  | 6 | 7 | 3 |  |
|    | _ |    | 1 | 3 | 4 |  |
|    |   |    |   |   |   |  |
|    |   |    |   |   |   |  |

Complete the calculations.