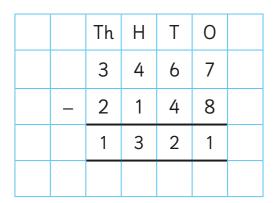

|   | Th | Н | Т | 0 |  |
|---|----|---|---|---|--|
|   | 9  | 8 | 4 | 5 |  |
| — | 1  | 9 | 2 | 1 |  |
|   |    |   |   |   |  |
|   |    |   |   |   |  |

Annie is calculating 3,467 – 2,148

Here are her workings.

Do you agree with Annie? \_\_\_\_\_

Explain your answer.

A car costs £8,716

A motorbike costs £2,341 less than the car.

How much does the motorbike cost?

Jack is thinking of two 4-digit numbers. 8

What is the sum of the two numbers?