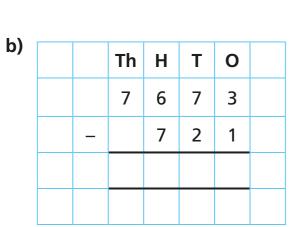

- a) Use the place value chart to complete the calculation.
  - 5,435 3,215 =
- **b)** Use the place value chart to complete the calculation.
  - 5,435 3,216 =

- c) Which calculation was easier? Talk about it with a partner.
- d) What happens when you don't have enough counters in a column to take away?