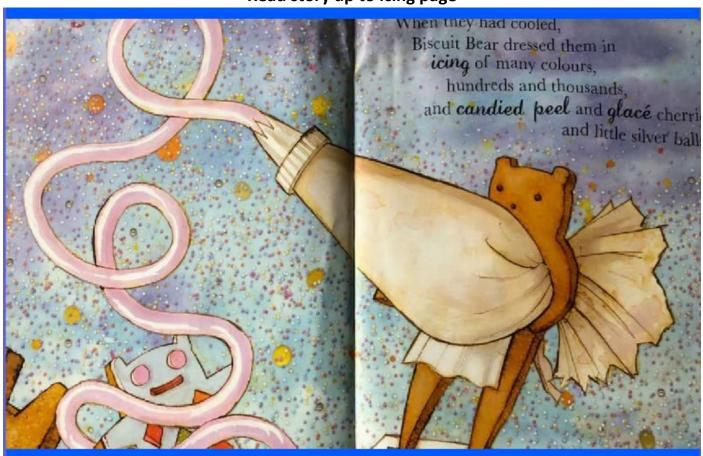

iolden Bun

Read story up to icing page

Over to you...

Design and label your own
biscuit bear
\*Would it be a boy or girl?
\*What would they wear?
\*Would they have any special

powers?

\*Can they talk?

\*Where would it live in horace's house?