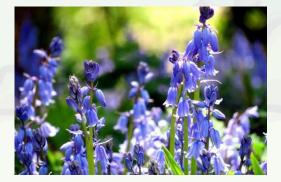

#### More Signs of Spring

Spring is time for new life and growth. Lots of baby animals are born in the spring. You might spot bluebells and other flowers growing too. You might see some tadpoles in a pond – do you know what tadpoles grow into?

chicks

lambs

 $\gamma + m$ 

bluebells

tadpoles

bees