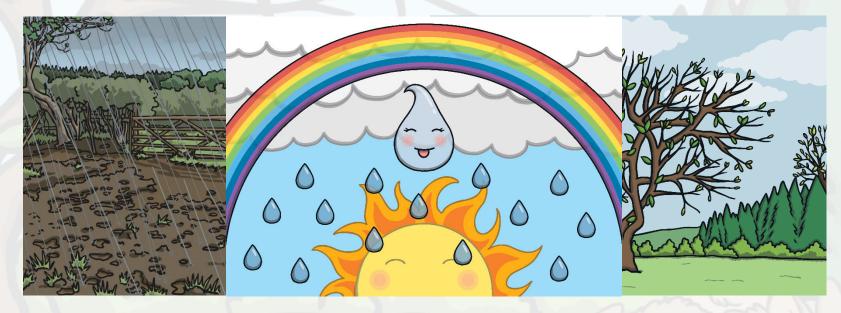

#### Spring Weather

Spring weather can be mixed.

What kinds of weather can we experience in spring?

FM

Springtime is often sunny and rainy – you might see a rainbow in the sky!