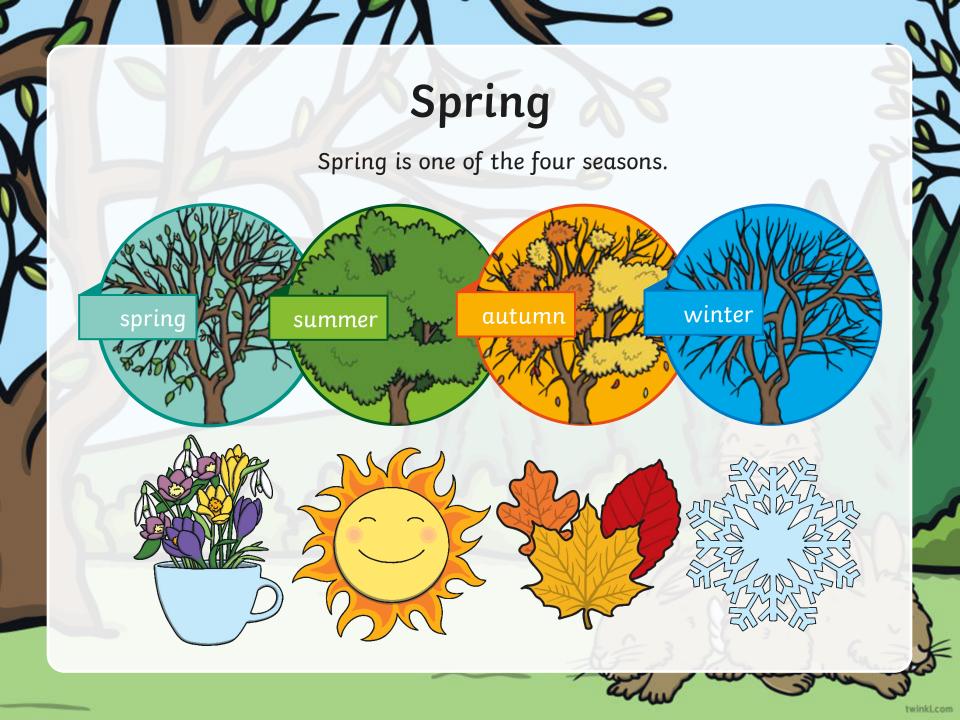

## All about Spring

N/W

#### **Months and Seasons**

The spring months are March, April and May. Spring comes after the season of winter and before summer.

This wheel shows the different seasons and months of the year.

FM

- Can you see the months of spring?
- What other seasons can you see?
- Which season is your favourite?