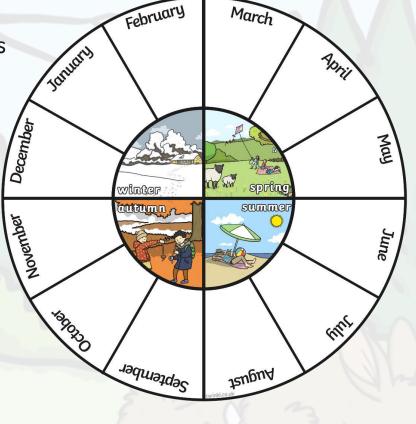

#### **Months and Seasons**

The spring months are March, April and May. Spring comes after the season of winter and before summer.

This wheel shows the different seasons and months of the year.

FM

- Can you see the months of spring?
- What other seasons can you see?
- Which season is your favourite?