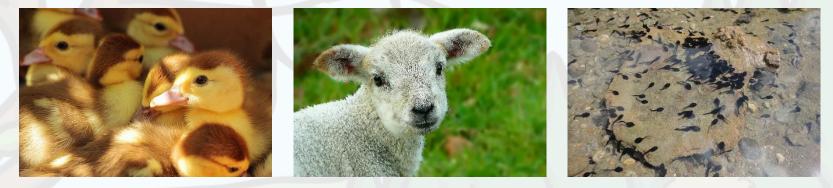

#### More Signs of Spring

Spring is time for new life and growth. Lots of baby animals are born in the spring. You might spot bluebells and other flowers growing too. You might see some tadpoles in a pond – do you know what tadpoles grow into?

chicks

lambs

 $\gamma + m$ 

bluebells

tadpoles

bees