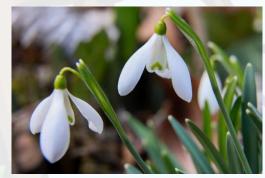

### More Signs of Spring

YFMX

You might notice new life springing up all around you!

snowdrop

bulbs shooting

daffodils

flower buds

blossom