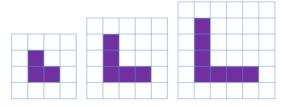

## Friday Green Challenge

Look at the shapes. Can you spot the pattern and explain how the area is changing each time?

Draw the next shape. What is its area?

Can you predict what the area of the 6<sup>th</sup> shape would be?

Can you spot any patterns in your answers?