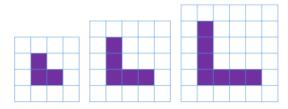

## Friday. Green Challenge

Look at the shapes. Can you spot the pattern and explain how the area is changing each time?

Draw the next shape. What is its area?

Can you predict what the area of the 6<sup>th</sup> shape would be?

Can you spot any patterns in your answers?