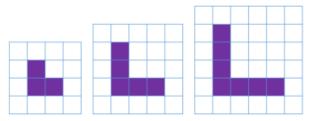

## Friday Green Challenge

Look at the shapes. Can you spot the pattern and explain how the area is changing each time?

Draw the next shape. What is its area?

Can you predict what the area of the 6<sup>th</sup> shape would be?

Can you spot any patterns in your answers?