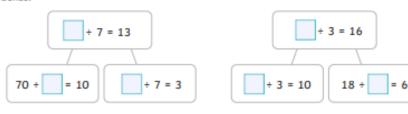

## **Thursday Red Challenge**

1) Complete the missing parts of this table by typing the correct numbers in the boxes.

Rosie is working out 93 ÷ 3 using a place value chart.

| Tens | Ones |  |
|------|------|--|
| 000  | 0    |  |
| 000  | 0    |  |
| 000  | 0    |  |

a) Talk about Rosie's method with a partner.

```
b) Complete the division.
```

```
93 ÷ 3 =
```

| Calculation | Place Value Counters |      | Part-Whole Model |
|-------------|----------------------|------|------------------|
| 63 ÷ 3 =    | т                    | 0    | 63 ÷ 3 =         |
|             | 00                   |      |                  |
| 1           |                      | 0    | 60 ÷ 3 = 3 ÷ 3 = |
|             | т                    | 0    |                  |
|             | 8                    |      | ÷ =              |
|             | 8                    | 0000 | 40 + 4 =         |
|             | 0                    | •    |                  |

 Use the part-whole model to work out the missing numbers and then type them in the boxes.

Use place value counters to complete the divisions.

Use place value counters to complete the divisions.