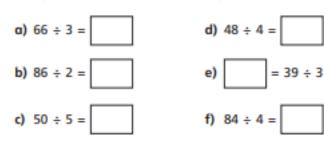

 Use the part-whole model to work out the missing numbers and then type them in the boxes.

Use place value counters to complete the divisions.

Use place value counters to complete the divisions.