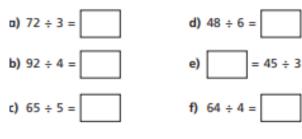

 Use the part-whole model to work out the missing numbers and then type them in the boxes.

Use place value counters to complete the divisions.

Use place value counters to complete the divisions.