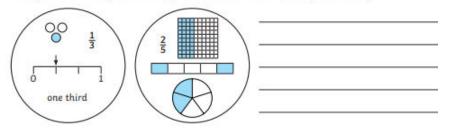

## **Tuesday Yellow Challenge**

Complete the table.



Look at the images and tick to show if it is a unit or non-unit fraction.

|             | Unit Fraction | Non-Unit Fraction |
|-------------|---------------|-------------------|
|             |               |                   |
| four fifths |               |                   |
|             |               |                   |
|             |               |                   |

Harry has sorted these fractions. Do you think he is correct? Explain your reasoning.



Rebecca has 5 red counters, 4 yellow counters and 3 blue counters. Rebecca uses 5 counters each time to make a fraction representation. Can you find 5 different representations she can make? The first one has been done for you. Remember to record a fraction for each colour used in each representation.



## Always, Sometimes, Never?

Alex says,



Explain your answer.