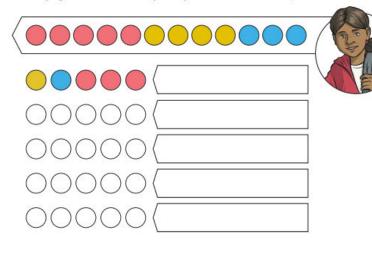

Harry has sorted these fractions. Do you think he is correct? Explain your reasoning.

Rebecca has 5 red counters, 4 yellow counters and 3 blue counters. Rebecca uses 5 counters each time to make a fraction representation. Can you find 5 different representations she can make? The first one has been done for you. Remember to record a fraction for each colour used in each representation.