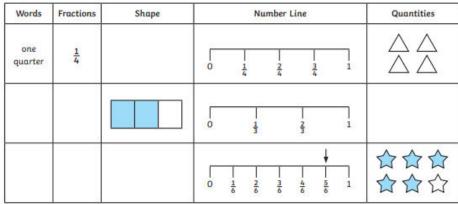

## **Tuesday Yellow Challenge**

Complete the table.

Look at the images and tick to show if it is a unit or non-unit fraction.

|             | Unit Fraction | Non-Unit Fraction |
|-------------|---------------|-------------------|
|             |               |                   |
| four fifths |               |                   |
|             |               |                   |
|             |               |                   |