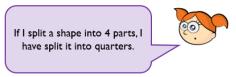

ck to show if it is a unit or non-unit fraction.

|             | Unit Fraction | Non-Unit Fraction |
|-------------|---------------|-------------------|
|             |               |                   |
| four fifths |               |                   |
|             |               |                   |
|             |               |                   |

Harry has sorted these fractions. Do you think he is correct? Explain your reasoning.



Rebecca has 5 red counters, 4 yellow counters and 3 blue counters. Rebecca uses 5 counters each time to make a fraction representation. Can you find 5 different representations she can make? The first one has been done for you. Remember to record a fraction for each colour used in each representation.



## Always, Sometimes, Never?

Alex says,



Explain your answer.