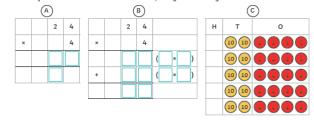

56 t How

Can you identify and explain the mistake in Stefan's work? Then, work out the correct answer.

| 1 |  |  |  |
|---|--|--|--|
|   |  |  |  |
|   |  |  |  |
|   |  |  |  |
|   |  |  |  |

Which ( Which of these methods is the odd one out? Explain your reasoning.

Can you identify and explain the mistake in Stefan's work? Then, work out the correct answer.

Which of these methods is the odd one out? Explain your reasoning.