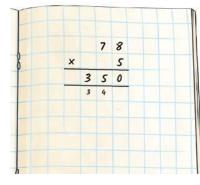

56 t How

Can you identify and explain the mistake in Stefan's work? Then, work out the correct answer.

| 1 |  |  |  |
|---|--|--|--|
|   |  |  |  |
|   |  |  |  |
|   |  |  |  |
|   |  |  |  |

Which ( Which of these methods is the odd one out? Explain your reasoning.

Can you identify and explain the mistake in Stefan's work? Then, work out the correct answer.

Which of these methods is the odd one out? Explain your reasoning.