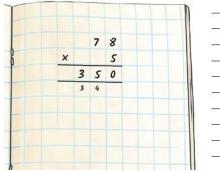

56 t How

Can you identify and explain the mistake in Stefan's work? Then, work out the correct answer.

| 1 |  |  |  |
|---|--|--|--|
|   |  |  |  |
|   |  |  |  |
|   |  |  |  |
|   |  |  |  |

Which ( Which of these methods is the odd one out? Explain your reasoning.

Can you identify and explain the mistake in Stefan's work? Then, work out the correct answer.

Which of these methods is the odd one out? Explain your reasoning.