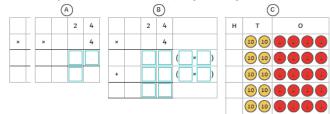

Can you identify and explain the mistake in Stefan's work? Then, work out the correct answer.

Which of these methods is the odd one out? Explain your reasoning.