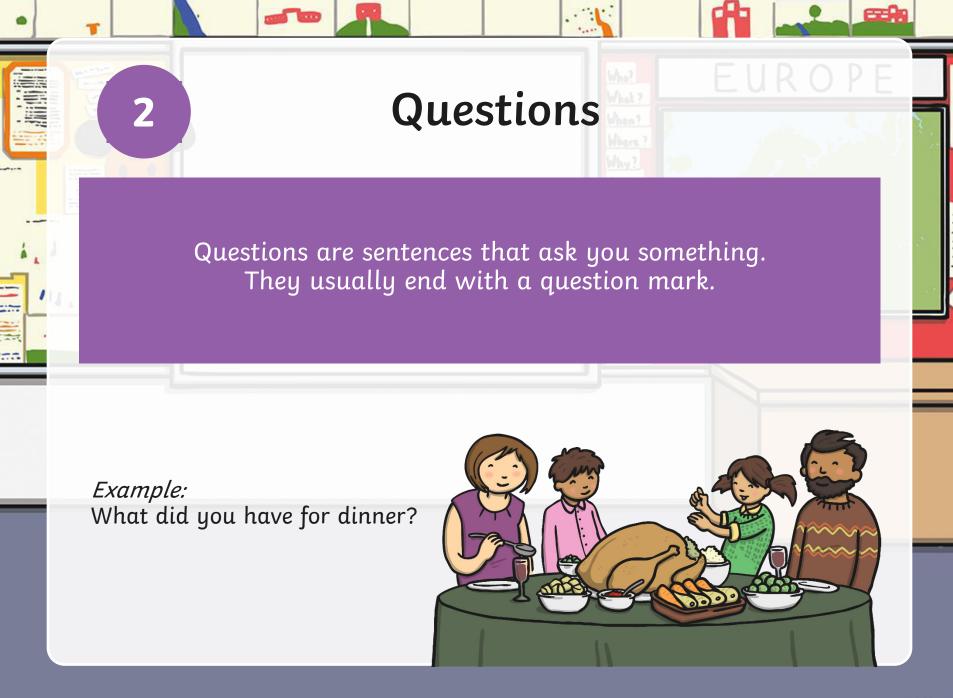

Statements are sentences which tell you a fact, opinion or idea.

## Example:

A rainbow has 7 colours. They are beautiful to look at.









## Commands

They are often urgent or angry, can be very short and contain an imperative verb. Commands Imperative verbs are also known as 'bossy verbs'- they tell people what to do.

Example: Help me! Stop it.







| Sentence                                  | Type of Sentence |
|-------------------------------------------|------------------|
| It is a beautiful day.                    | statement        |
| Where should we have our picnic?          | question         |
| Take the sandwiches out of the lunch box. | command          |
| What a mess we have made!                 | exclamation      |

show answer