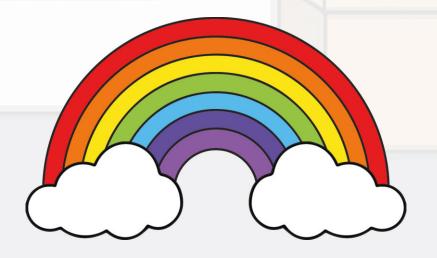

Statements are sentences which tell you a fact, opinion or idea.

## Example:

A rainbow has 7 colours. They are beautiful to look at.









## Commands

They are often urgent or angry, can be very short and contain an imperative verb. Commands Imperative verbs are also known as 'bossy verbs'- they tell people what to do.

Example: Help me! Stop it.







| Sentence                                  | Type of Sentence |
|-------------------------------------------|------------------|
| It is a beautiful day.                    | statement        |
| Where should we have our picnic?          | question         |
| Take the sandwiches out of the lunch box. | command          |
| What a mess we have made!                 | exclamation      |

show answer