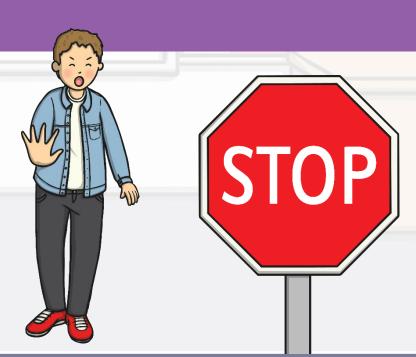

## Commands

They are often urgent or angry, can be very short and contain an imperative verb. Commands Imperative verbs are also known as 'bossy verbs'- they tell people what to do.

Example: Help me! Stop it.