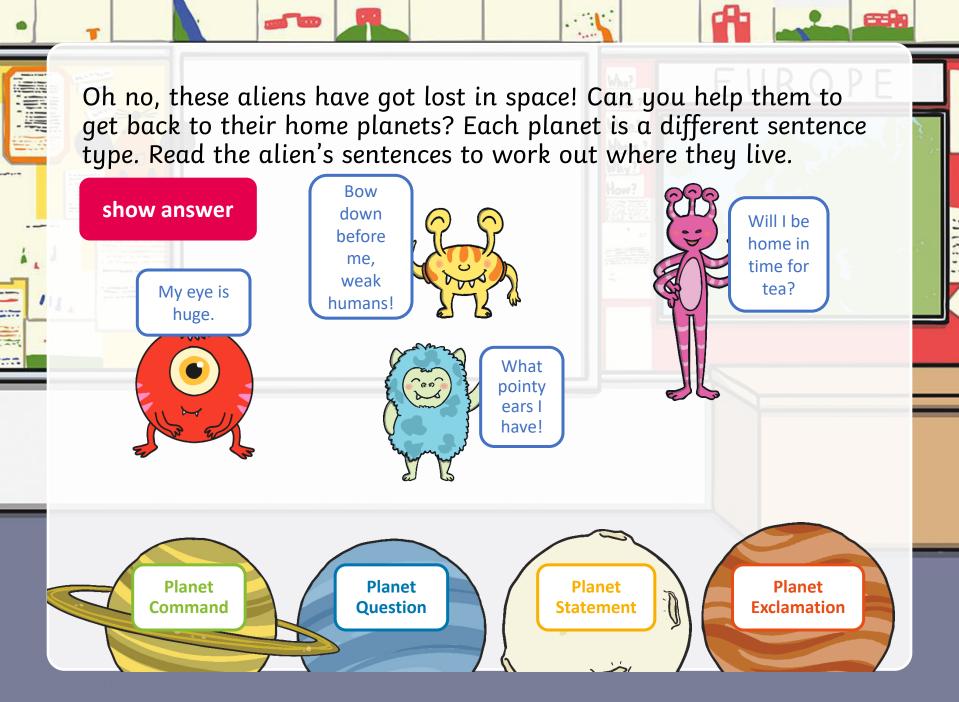

Statements are sentences which tell you a fact, opinion or idea.

## Example:

A rainbow has 7 colours. They are beautiful to look at.









## Commands

They are often urgent or angry, can be very short and contain an imperative verb. Commands Imperative verbs are also known as 'bossy verbs'- they tell people what to do.

Example: Help me! Stop it.







| Sentence                                  | Type of Sentence |
|-------------------------------------------|------------------|
| It is a beautiful day.                    | statement        |
| Where should we have our picnic?          | question         |
| Take the sandwiches out of the lunch box. | command          |
| What a mess we have made!                 | exclamation      |

show answer