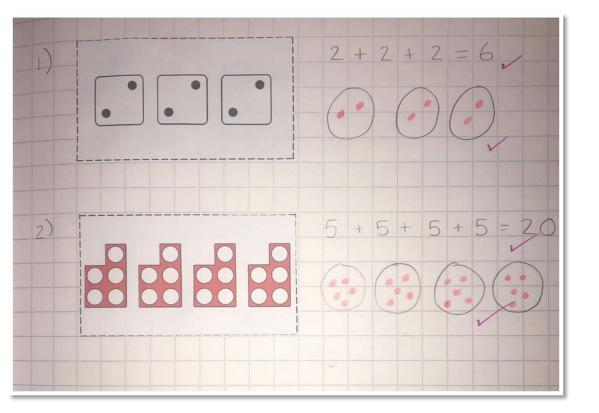

## Teacher notes

Children will select a picture card and write the corresponding repeated addition sum. For further challenge children may also draw a picture representation of their groups and create a matching story in their books.