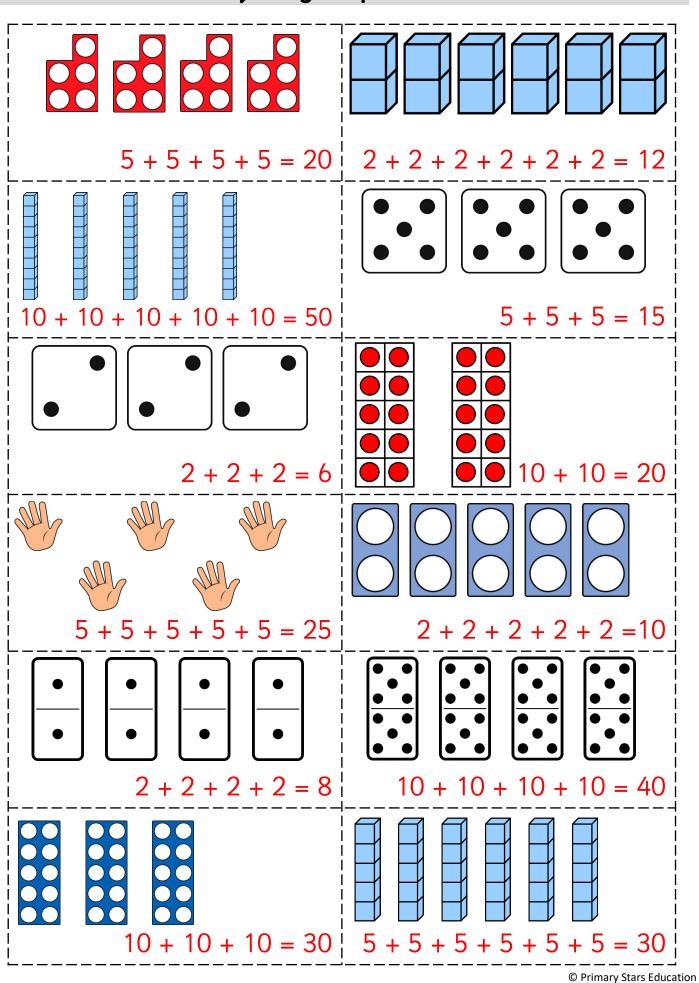

## Answers - Add equal groups

★ ☆ ☆

Answers - Add equal groups

© Primary Stars Education

★ ★ ☆

### Answers - Add equal groups