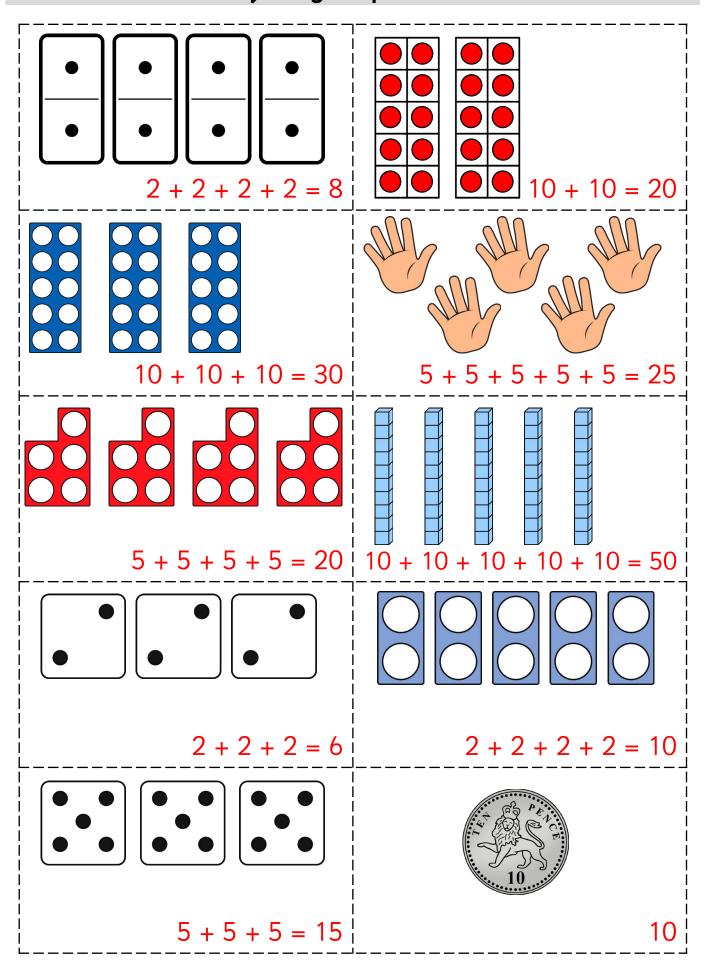

## Answers - Add equal groups

★ ☆ ☆

Answers - Add equal groups

© Primary Stars Education

★ ★ ☆

### Answers - Add equal groups