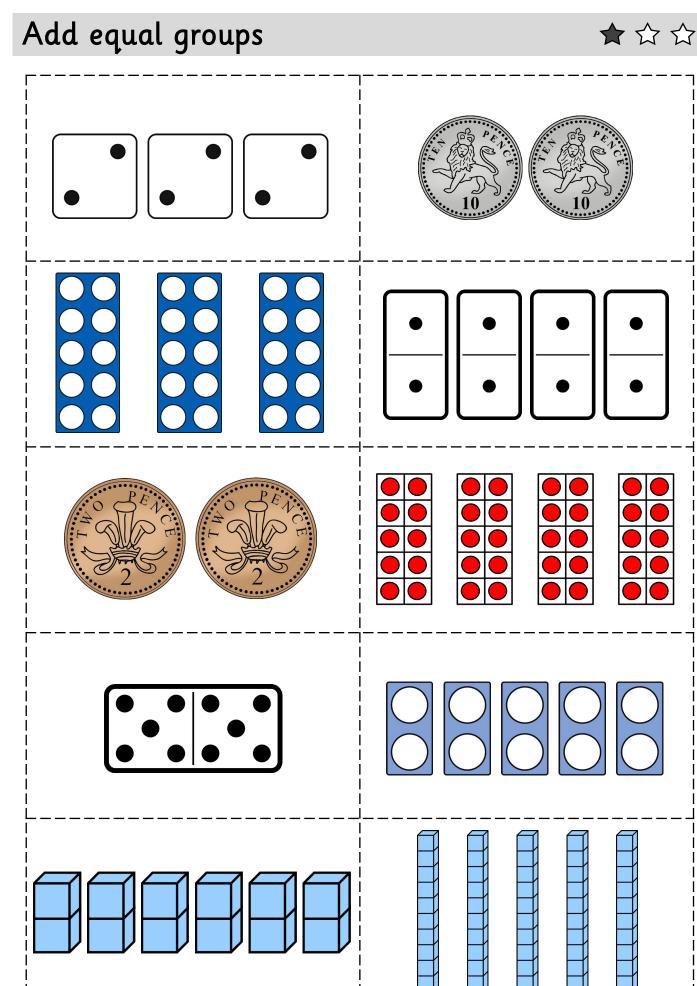

Extension – Children will select a repeated addition card and be required to draw their own groups / pictures / story to match.

Example:

Add equal groups

★ ★ ☆

© Primary Stars Education

| Extension - Add equal groups ★ ☆ ☆ |               |
|------------------------------------|---------------|
| 2 + 2                              | 5 + 5         |
| 5 + 5 + 5                          | 10 + 10       |
| 2 + 2 + 2 + 2 + 2                  | 5 + 5 + 5 + 5 |
| 10 + 10 + 10 + 10                  | 2 + 2 + 2 + 2 |
| 5 + 5 + 5 + 5 + 5                  | 10 + 10 + 10  |