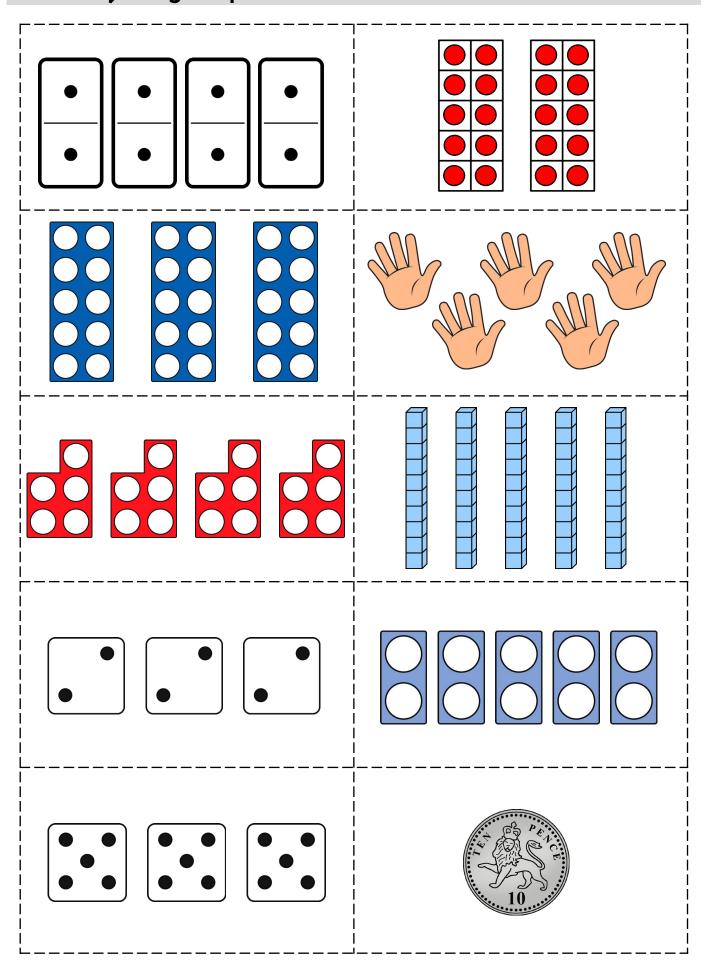

# Extension - Add equal groups 2 + 2 + 25 + 5 + 55 + 5 + 5 + 5 + 510 + 10 + 10 + 102 + 2 + 2 + 25 + 5 + 5 + 5+2+2+22 + 2 + 2 + 210 + 105 + 5 + 5 + 510 + 10 + 10+5+5

| Extension - Add equal groups 👘 🖈 🖈 |                           |
|------------------------------------|---------------------------|
| 5 + 5 + 5 + 5 + 5                  | 2 + 2 + 2                 |
| 10 + 10                            | 5 + 5 + 5 + 5 + 5 +<br>5  |
| 2 + 2 + 2 + 2 + 2 +<br>2 + 2       | 10 + 10 + 10 + 10<br>+ 10 |
| 5 + 5 + 5 + 5                      | 2 + 2 + 2 + 2             |
| 10 + 10 + 10 + 10                  | 5 + 5 + 5                 |
| 2 + 2 + 2 + 2 + 2                  | 10 + 10 + 10              |