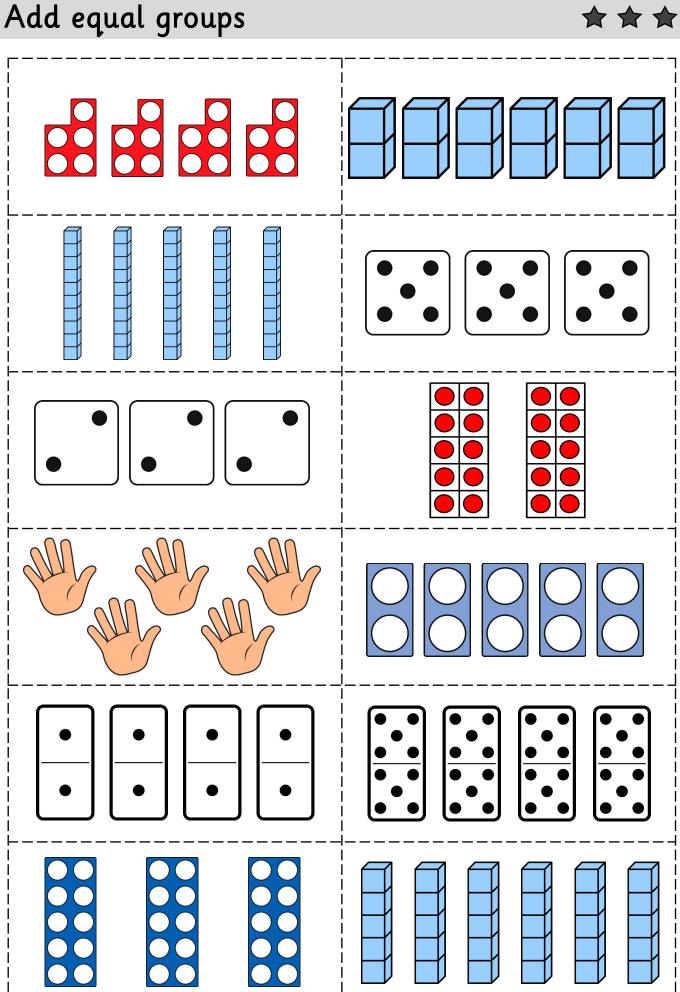

## Teacher notes

Children will select a picture card and write the corresponding repeated addition sum. For further challenge children may also draw a picture representation of their groups and create a matching story in their books.

Extension – Children will select a repeated addition card and be required to draw their own groups / pictures / story to match.

Example:

Add equal groups

★ ★ ☆

© Primary Stars Education

| Extension - Add equal groups ★ ☆ ☆ |               |
|------------------------------------|---------------|
| 2 + 2                              | 5 + 5         |
| 5 + 5 + 5                          | 10 + 10       |
| 2 + 2 + 2 + 2 + 2                  | 5 + 5 + 5 + 5 |
| 10 + 10 + 10 + 10                  | 2 + 2 + 2 + 2 |
| 5 + 5 + 5 + 5 + 5                  | 10 + 10 + 10  |