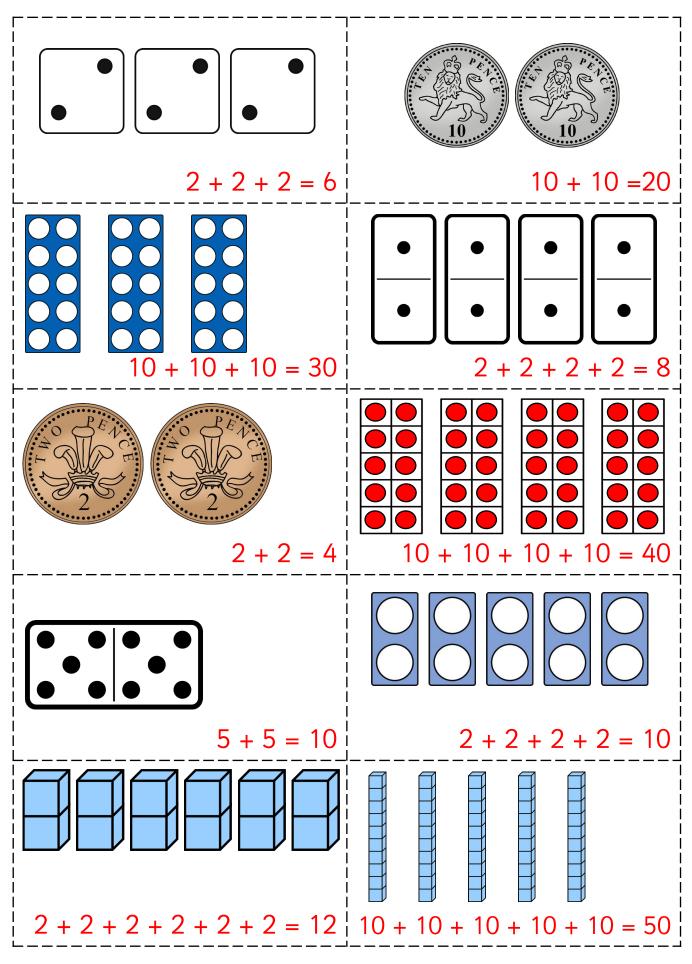

## Answers - Add equal groups

★ ☆ ☆

Answers - Add equal groups

© Primary Stars Education

★ ★ ☆

### Answers - Add equal groups