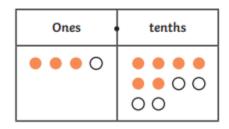

Look at the place value grid.

- a) What number do the orange counters represent? \_\_\_\_\_
- b) What number do the white counters represent? \_\_\_\_\_
- c) What number do they make altogether? \_\_\_\_\_