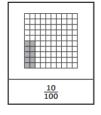

Draw decimal place value counters to represent the numbers.

Circle the models that  $\boldsymbol{do}\ \boldsymbol{not}$  represent 10 hundredths.