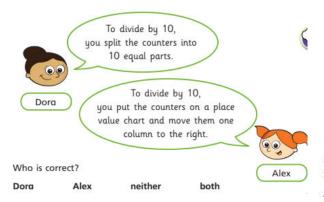

## Wednesday Yellow challenge

Complete the number sentences.

d) Write a problem like this for a partner to solve.

Dev's number is ten times smaller than Kelly's number. Is this true or false? Explain your answer.