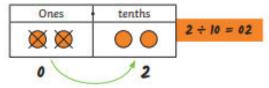

Explain and correct the mistake that Finley has made.

Convince me that this statement is true by explaining what would happen to the digits on a place value grid.

|              | Tens | Ones | tenths |
|--------------|------|------|--------|
| 6 ÷ 10 = 0.6 |      |      |        |
|              |      |      |        |
|              |      |      |        |