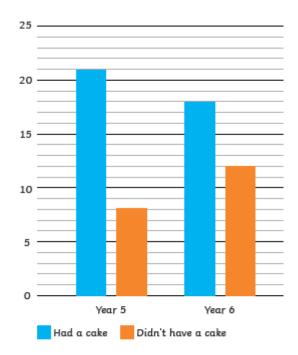

## **Friday Green Challenge**

This graph shows the number of children in year 5 and 6 who had a cake for their birthday.

a) How many children are there in year 5?

b) How many children did not have a birthday cake?

c) How many more children had a cake than didn't?

d) Write two of your own questions that can be answered using this bar chart:

e) Write a question, about the children's birthday cakes in year 5 and 6, that you could not answer just from looking at this bar chart.