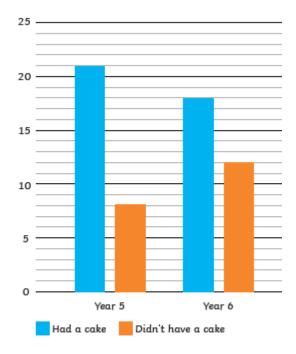

## **Friday Green Challenge**

This graph shows the number of children in year 5 and 6 who had a cake for their birthday.

a) How many children are there in year 5?

b) How many children did not have a birthday cake?

c) How many more children had a cake than didn't?

d) Write two of your own questions that can be answered using this bar chart:

e) Write a question, about the children's birthday cakes in year 5 and 6, that you could not answer just from looking at this bar chart.