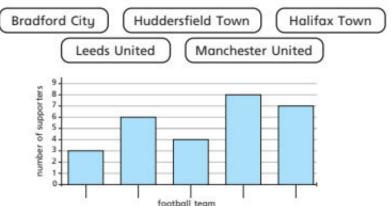

## **Friday Yellow Challenge**

Use the clues to label the bar chart.

- The number of Huddersfield Town supporters is half the number of Halifax Town supporters.
- More people support Halifax Town than support any other team.
- More people support Manchester United than Leeds United.
- There is 1 less supporter of Bradford City than Halifax Town.