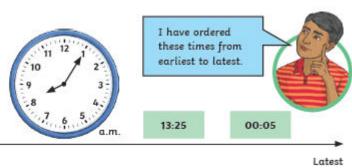

07:40

Earliest

Do you agree that Pasha has ordered the times correctly? Correct and explain any mistakes he may have made.

Complete the sequences by writing the next two times in 24-hour digital format.