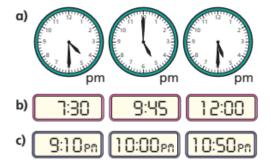

The time is 6:47 pm.

Dexter, Alex and Mo are using number lines to work out what time it will be in 2 hours and 36 minutes.

Fill in the missing times in 24-hour format.



Whose method do you prefer?

Whitney thinks the time is 22:10 What mistake has Whitney made?





07:40

Earliest

Do you agree that Pasha has ordered the times correctly? Correct and explain any mistakes he may have made.

Complete the sequences by writing the next two times in 24-hour digital format.



## **Thursday Yellow Challenge**

Nijah is delivering a parcel to her friend's house.



She leaves her friend's house at 11:55

If her return journey takes the same amount of time, what time will it be when she gets home?

Write your answer in 24-hour digital format.