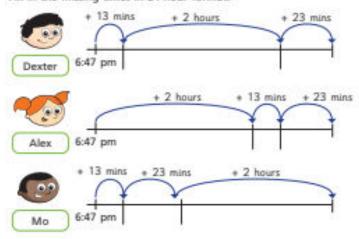

The time is 6:47 pm.

Dexter, Alex and Mo are using number lines to work out what time it will be in 2 hours and 36 minutes.

Fill in the missing times in 24-hour format.

Whose method do you prefer?

Whitney thinks the time is 22:10 What mistake has Whitney made?