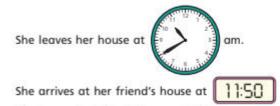

## **Thursday Yellow Challenge**

Nijah is delivering a parcel to her friend's house.

She leaves her friend's house at 11:55

If her return journey takes the same amount of time, what time will it be when she gets home?