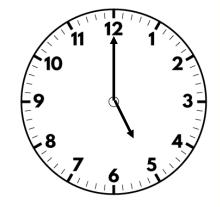

- 3) Which coin are four 5 p coins equal to? 20 p
- 4) Find the difference between 17 and 9 8

Flashback 4

4) Find the sum of 4, 9 and 6