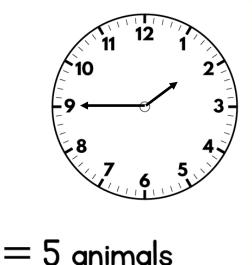

Ц

- 2) What number does the tally show? [3 1/11/1 1111
- 3) How many sides do 5 triangles have? 15 sides
- 4) How many tens are there in 85? 8 tens

2 children

I) How many children cycled on Thursday?

Ц

Key

| Day       | Children cycling to school |
|-----------|----------------------------|
| Wednesday | ক্ষু ক্ষু ক্ষু ক্ষু        |
| Thursday  | 8 6 6 6 6 6 F              |

- 2) Draw tally marks to represent 16
  - 3) How many 2p coins are the same as 20p? 10