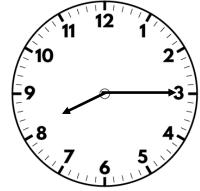

#### Year 2 | Week 3 | Day 5

I) How many children go to Netball club?

| Club    |  |
|---------|--|
| Netball |  |
| Art     |  |

2) What is  $12 \div 2?$  6

3) How much money is there altogether?

4) Is 17 even or odd? odd