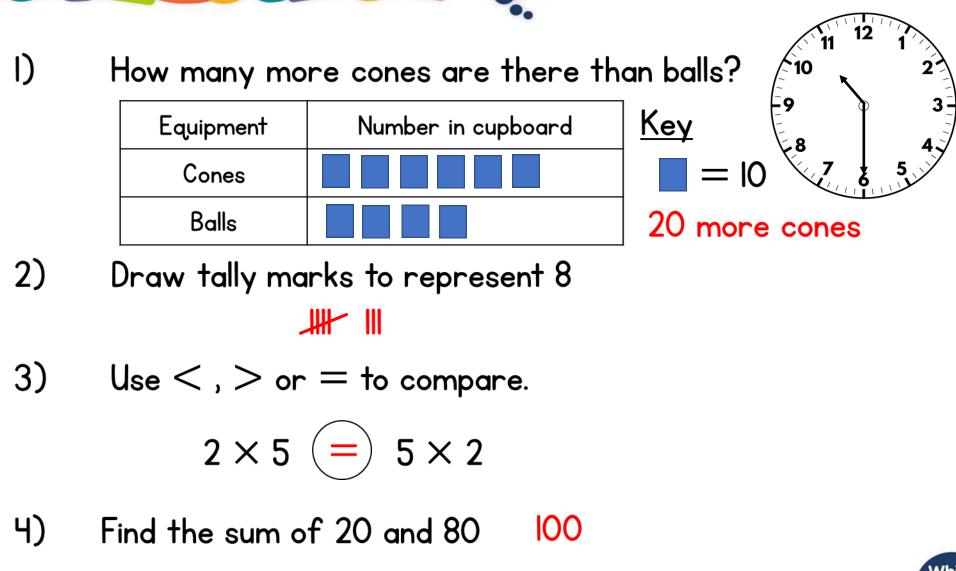

I) Complete the sequence.

Flashback\_4

5, IO, I5, <u>20</u>, <u>25</u>

- 2) What is  $20 \div 10?$  2
- 3) Tom has 5 bags of sweets.
  There are 2 sweets in each bag.
  How many sweets are there altogether? 10 sweets
- 4) Find the sum of 4, 5 and 6 15

## I) How many points do Class 2 have?

Flashback 4

| Class   | Tally       | Total points |
|---------|-------------|--------------|
| Class I | HAT HAT HAT | 15           |
| Class 2 |             | 25           |

### 2) Divide 20 by 5 4

 $3) \quad \text{Calculate } 2 \times 8 \quad \textbf{16}$ 

### I) How many children walk to school?

Flashback 4

| Travel | Tally | Total children |
|--------|-------|----------------|
| Walk   |       | 17             |
| Car    |       | 20             |

2) Calculate  $8 \div 2$  4

- 3) What is 5 + 5 + 5? 15
- 4) What is 10 more than 30? 40

= | day

| Weather | Total days |            |
|---------|------------|------------|
| Sunny   | 4          | <u>Key</u> |
| Rainy   | 3          |            |