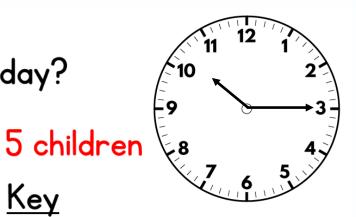

Ц

- 2) What number does the tally show? [3 1/11/1 1111
- 3) How many sides do 5 triangles have? 15 sides
- 4) How many tens are there in 85? 8 tens

2 children

I) How many children cycled on Thursday?

Ц

Key