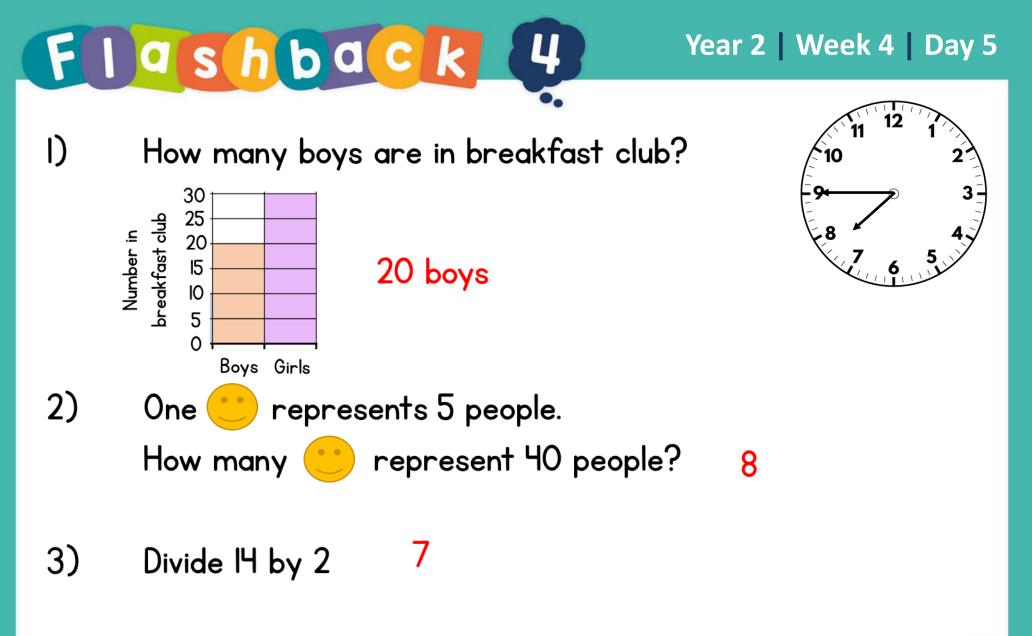

I) Complete the sequence.

Flashback\_4

5, IO, I5, <u>20</u>, <u>25</u>

- 2) What is  $20 \div 10?$  2
- 3) Tom has 5 bags of sweets.
  There are 2 sweets in each bag.
  How many sweets are there altogether? 10 sweets
- 4) Find the sum of 4, 5 and 6 15