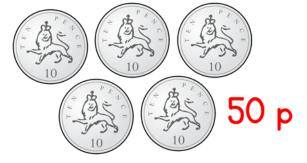

- 3) Which coin are four 5 p coins equal to? 20 p
- 4) Find the difference between 17 and 9 8

Flashback 4

4) Find the sum of 4, 9 and 6