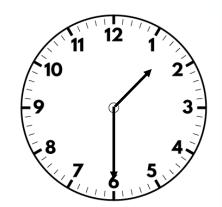

I) Complete the sequence.

Flashback\_4

5, IO, I5, <u>20</u>, <u>25</u>

- 2) What is  $20 \div 10?$  2
- 3) Tom has 5 bags of sweets.
  There are 2 sweets in each bag.
  How many sweets are there altogether? 10 sweets
- 4) Find the sum of 4, 5 and 6 15





## I) How many points do Class 2 have?

Flashback 4

| Class   | Tally       | Total points |
|---------|-------------|--------------|
| Class I | HAT HAT HAT | 15           |
| Class 2 |             | 25           |



### 2) Divide 20 by 5 4

 $3) \quad \text{Calculate } 2 \times 8 \quad \textbf{16}$ 





### I) How many children walk to school?

Flashback 4

| Travel | Tally | Total children |
|--------|-------|----------------|
| Walk   |       | 17             |
| Car    |       | 20             |

2) Calculate  $8 \div 2$  4

- 3) What is 5 + 5 + 5? 15
- 4) What is 10 more than 30? 40



= | day



| Weather | Total days |            |
|---------|------------|------------|
| Sunny   | 4          | <u>Key</u> |
| Rainy   | 3          |            |

4



2) Work out  $30 \div 5$  6

Flashback

- 3) How many sides do 10 squares have? 40 sides
- 4) What is 30 + 40? 70



# Flashback 4 Year 2 We

6

Key

= 1 child

#### Year 2 | Week 3 | Day 5

I) How many children go to Netball club?

| Club    |  |